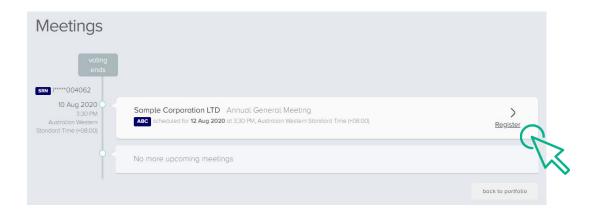

 Once logged in you will see that the meeting is open for registration. Click on "view".

| Your Portfolio                                                               | show zero balances | Company / ASX code Q                  |
|------------------------------------------------------------------------------|--------------------|---------------------------------------|
| Heeting Open for Registration One or more meetings are open for registration |                    | View                                  |
| I****004062 JAMIE HOBBS                                                      |                    | 🗅 Documents & Statements 🛛 🛗 Meetings |
| (ABCU) Sample Corporation LTD                                                |                    | reinvestment plans payments profile   |
| ABC ORDINARY FULLY PAID SHARES                                               | 1,000,000          | transactions                          |

• Click on "register" to register your attendance for the meeting.