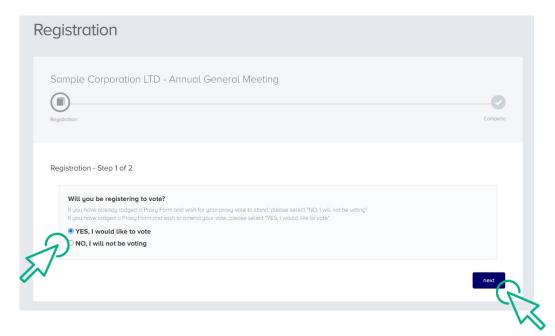

## REGISTRATION

• Select "yes, I would like to vote" and then click "next".

- You will be placed on a holding page until voting opens for the meeting. From here you can access the meeting video/audio by selecting the meeting URL.
- Once the Chair of the Meeting declares voting open, you should select "refresh".