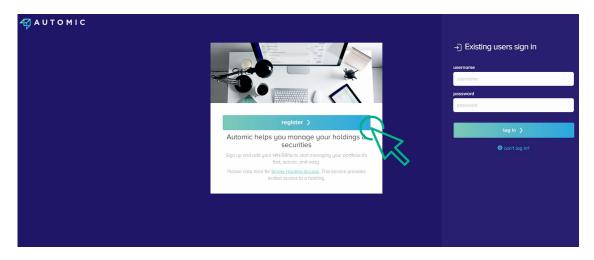

# Virtual Meeting Registration and Voting

# REGISTRATION

- Go to: <u>https://investor.automic.com.au/#/home</u>.
- Log in using your existing username and password or click on "register" and follow the on-screen prompts to create your login credentials.