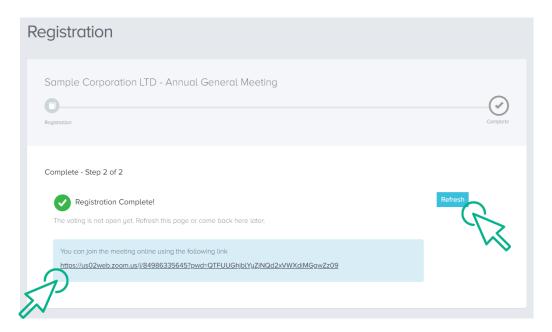

## REGISTRATION

• Select "yes, I would like to vote" and then click "next".

- You will be placed on a holding page until voting opens for the meeting. From here you can access the meeting video/audio by selecting the meeting URL.
- Once the Chair of the Meeting declares voting open, you should select "refresh".